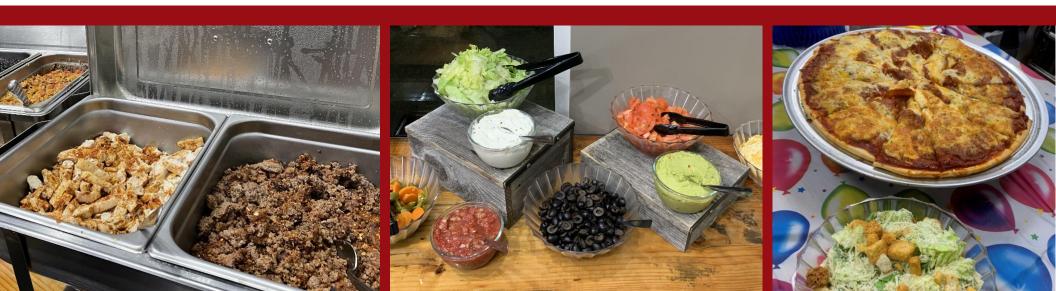

#### Fiesta Bar -22.99 pp

Build-your-own TACOS!!! Includes grilled chicken and seasoned ground beef with sauteed bell peppers, onions, rice and beans, soft tortillas, shredded cheese, sour cream, salsa, guacamole, and tortilla chips

#### Pizza Package

16" pizzas (\$25 per pizza) served with Caesar salad. Each pizza serves 4-5 people

#### Pasta Bar -22.99 pp

Build-your-own pasta bar. Served with grilled chicken breast and meatballs; two pasta varieties; marinara and alfredo sauces; grated parmesan cheese. Served with Caesar salad and garlic bread